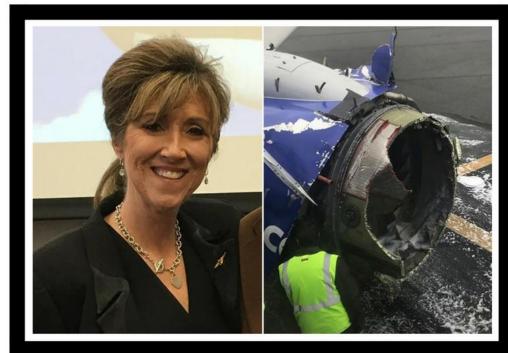

# Southwest

Follow

My heart is so full of pride, gratitude and love for Southwest Pilot #TammyJoShults #courage #heart #strength #justanotherdayonthejob #awomanbehindthewheel #mypilot #Imwithher

7:13 PM - 17 May 2018

# A TALE OF TWO AIRLINES

## Compassionate

### Controlled

Security & Safety p 2015 bin -> usr/bin p 09:31 boot ep 09:32 etc Sep 15:52 home Sep 2015 lib -> usr/lib Sep 2015 lib64 -> usr/lib Jul 10:01 lost+found Aug 22:45 mnt . Sep 2015 opt . Sep 08:15 proct . Sep 08:15 proct . Sep 15:50 run 30. Sep 2015 sin -> usr/bin 21. Sep 15:51 sys 12. Aug 15:37 sys 21. Sep 15:51 sys 21. Sep 15:53 sys 21. Sep 15:53 sys 21. Sep 15:53 sys 22. Aug 15:39 usr 23. Jul 10:25 var 23. Jul 10:25 var